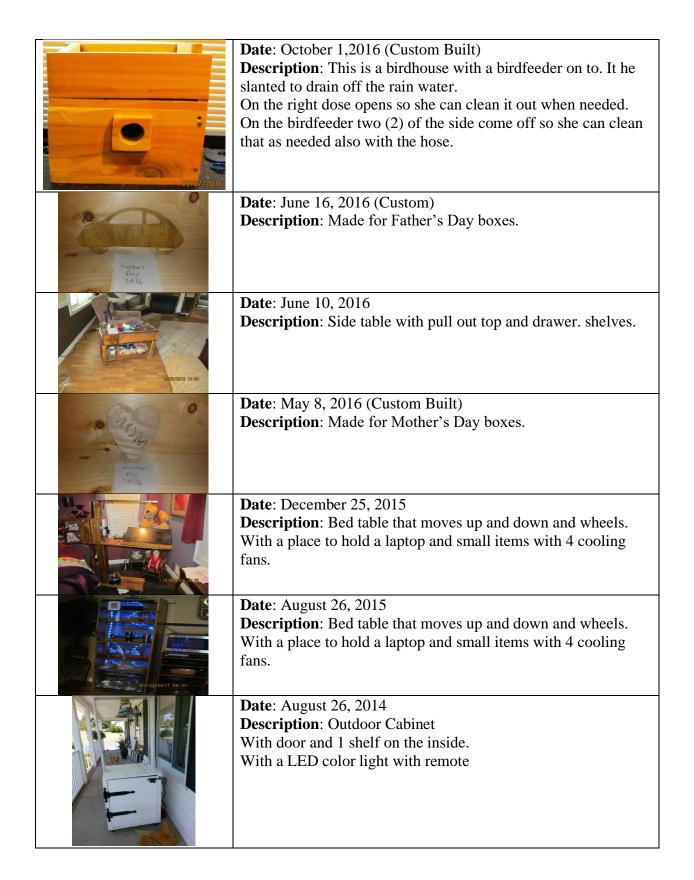

**Date**: January 15, 2014 (Christmas Present for Mom December 25, 2013)

**Description**: Redone closest with French Cleat System She can move thing to just about any spot she like. All the walls are done this way.

Here is what the French cleat System.

A French cleat is way of securing a cabinet, mirror, artwork or other object to a wall.

It is a molding with a 30–45-degree slope used to hang cabinets or other objects.

French cleats can be used in pairs, or with a cleat mounted to the wall and a matching

edge cut into the object to be hung.

Date: February ,2014

**Description**: This is corner shelf for working on stuff.