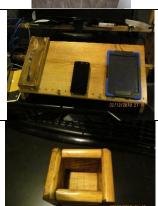

Phone or small device holder

Date: December 25, 2012

**Description**: Record Player shelf with adjustable shelves on the

side to place records and other stuff on them

Date: December 24, 2012

**Description**: Medication Taken Helper