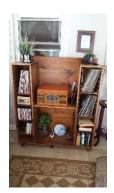

Trash can compartment with doors with open top.

9 LED lights with on/off switch. (6 for each shelf, 2 in the main

compartment, 1 Trash can compartment)

6 Fixed Shelf's (5 Shelf for anything, 1 shelf hold 2 small Kleenex box. Cork Board in the main compartment coving all

sides.

**Date**: December 25, 2011 **Description**: Coffee Stand

2 open compartment

2 Drawers

1 Holder with 2 compartments (Hold your mail, Keys, and

other stuff)