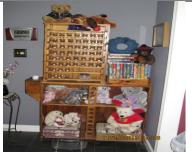

Trash can compartment with doors with open top.

9 LED lights with on/off switch. (6 for each shelf, 2 in the main

compartment, 1 Trash can compartment)

6 Fixed Shelf's (5 Shelf for anything, 1 shelf hold 2 small Kleenex box. Cork Board in the main compartment coving all

sides.

**Date**: December 25, 2011 **Description**: Coffee Stand

2 open compartment

2 Drawers

1 Holder with 2 compartments (Hold your mail, Keys, and

other stuff)