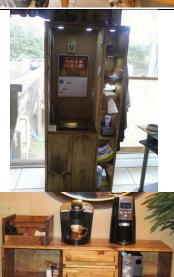

Date: February 15, 2017 (Custom Built)

**Description**: Book and Device holder with pencil holder.

Date: February 15, 2017 (Custom Built) **Description**: Eye Glass Holder in a box

| 57/1272018-0-32 | Date: February 15, 2017 (Custom Built) Description: Eye Glass Holder Car                                                                                                                                                          |
|-----------------|-----------------------------------------------------------------------------------------------------------------------------------------------------------------------------------------------------------------------------------|
|                 | Date: December 25, 2017 Description: A bed side table for mom.                                                                                                                                                                    |
|                 | Date: January 15, 2017 Description: A bed side table for mom.                                                                                                                                                                     |
|                 | Date: January 15, 2017 Description: A nice place to put my shoes at.                                                                                                                                                              |
|                 | <b>Date</b> : December 25, 2016 <b>Description</b> : Cabin with a 5-gal water jug with water pump to keep coffee pot water reserve full at all times. As you use the water to make your coffee it keeps it full at the same time. |
|                 | <b>Date</b> : December 25, 2016 <b>Description</b> : Cabin with a 5-gal water jug with water pump to keep coffee pot water reserve full at all times. As you use the water to make your coffee it keeps it full at the same time. |
|                 | <b>Date</b> : November 23, 2016 <b>Description</b> : Dryer Pedestals with drawers.                                                                                                                                                |
|                 | Date: August 26, 2016 Description: Outdoor Cabinet With door with wood plaque on the both doors With a LED color light with remote                                                                                                |