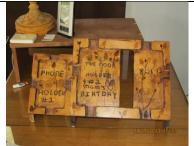

Phone or small device holder

Date: December 25, 2012

**Description**: Record Player shelf with adjustable shelves on the

side to place records and other stuff on them

Date: December 24, 2012

**Description**: Medication Taken Helper