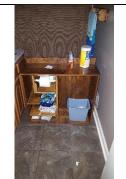

Description: Built a 2<sup>nd</sup> step for my next-door neighbor to make

it easier for her to get to her storge area.

**Date**: May 13,2018

**Description**: Bathroom cabin. This was for Mother's Day 20018. Mom need a place to put her items on and a place to put her toilet paper and trash can so she did not keep kicking it. This would be the last thing that I built for my mom. She passed away less than 2 months later.